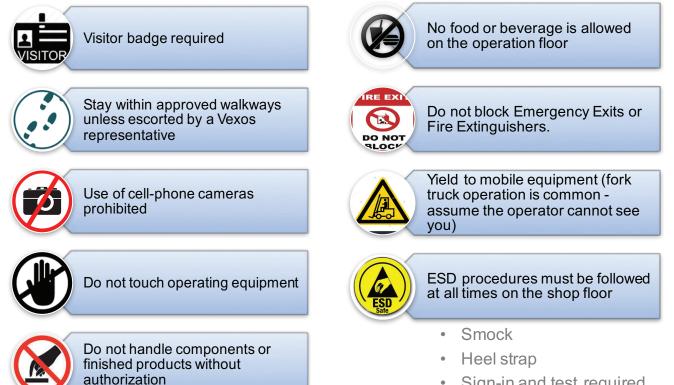

# SECURITY PROCEDURES

Your safety is very important to Vexos.

Please review these essential safety instructions prior to your visit.

If you are injured, or an emergency arises please contact Management, and the appropriate person in your area.

Sign-in and test required

Vexos' ESD Control Program is based on the requirements and recommendations of ANSI/ESD S20.20 for the handling of Electrostatic Discharge Sensitive (ESDS) electronic parts, assemblies, and equipment susceptible to voltages greater or equal to 100 volts HBM.

### The ESD Control Program is based on three principles

All ESDS items and related conductors including personnel must be bonded or electrically interconnected and attached to a known ground.

Removal of nonessential insulators from ESD protected areas and neutralization of charges on essential insulators via ionization.

Transportation and storage of ESD sensitive items outside an electrostatic protected area requires enclosure in static-shielding packaging.